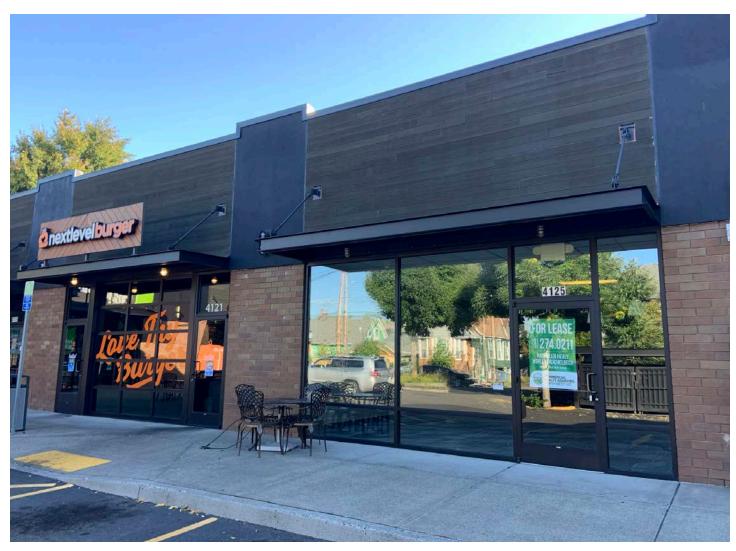

#### AVAILABLE SPACE

• 1,149 SF

## HIGHLIGHTS

- Prime office/retail space.
- Located in the heart of the Hawthorne District, across the street from New Seasons.
- Rare off-street drive-up parking and pylon signage available.
- Available Now!