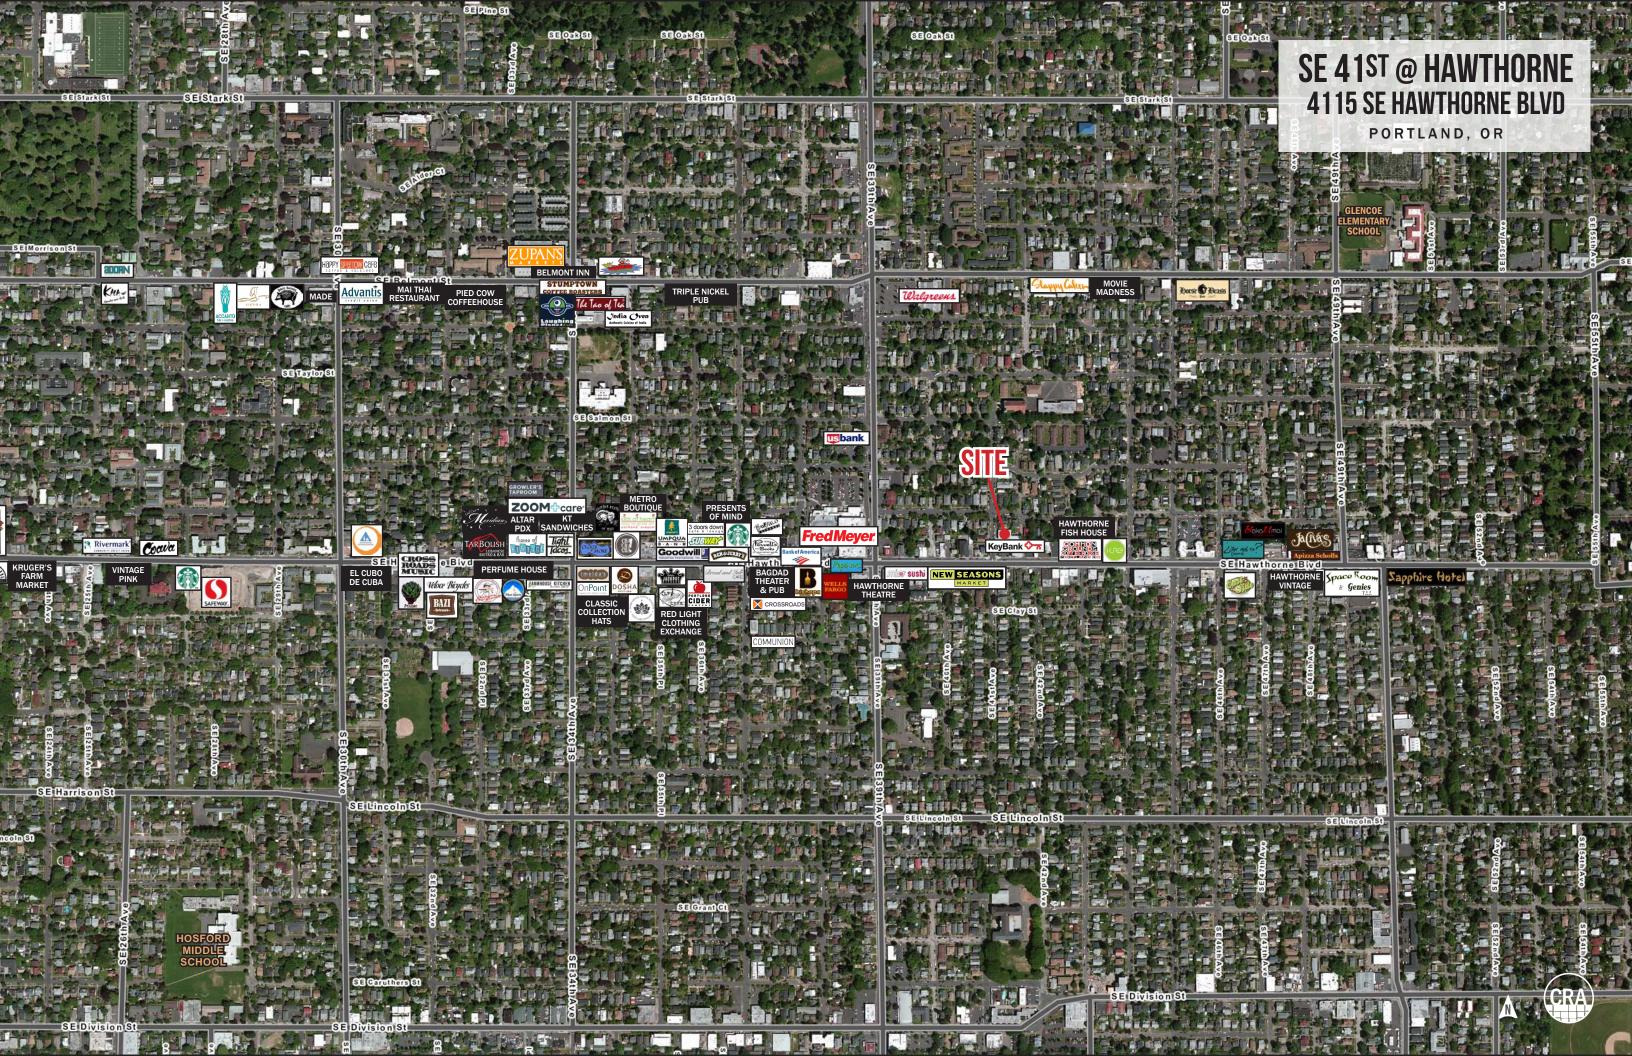

### TRAFFIC COUNTS

**SE Hawthorne Blvd @ 40th Ave** | 19,606 ADT (18)

## **DEMOGRAPHIC SUMMARY**

PORTLAND, OR

| Source: Regis – SitesUSA (2021) | 1 MILE    | 3 MILE    | 5 MILE    |
|---------------------------------|-----------|-----------|-----------|
| Estimated Population 2021       | 33,565    | 224,626   | 518,079   |
| Projected Population 2026       | 35,379    | 234,807   | 538,283   |
| Average HH Income               | \$114,179 | \$100,700 | \$99,621  |
| Median Home Value               | \$559,664 | \$511,075 | \$481,053 |
| Daytime Demographics 16+        | 17,884    | 251,986   | 494,176   |
| Some College or Higher          | 89.5%     | 83.0%     | 78.4%     |