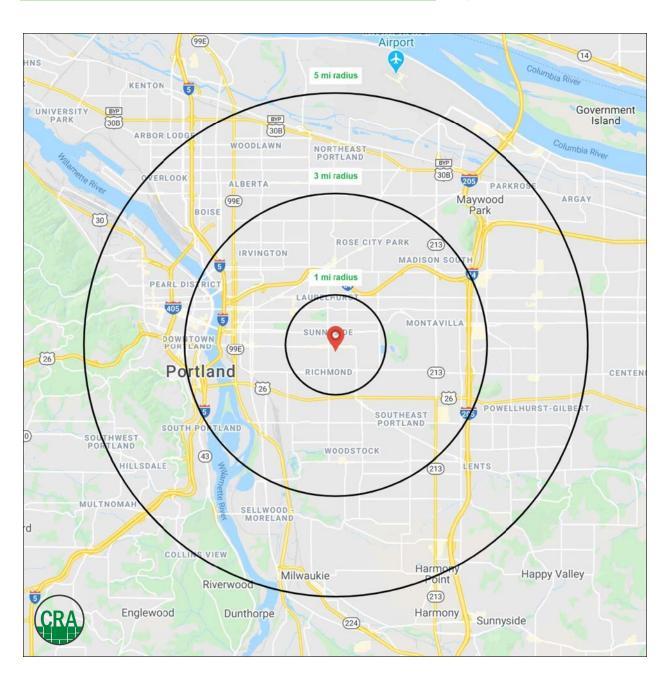

## **DEMOGRAPHIC SUMMARY**

PORTLAND, OR

| Source: Regis – SitesUSA (2021) | 1 MILE    | 3 MILE    | 5 MILE    |
|---------------------------------|-----------|-----------|-----------|
| Estimated Population 2021       | 33,565    | 224,626   | 518,079   |
| Projected Population 2026       | 35,379    | 234,807   | 538,283   |
| Average HH Income               | \$114,179 | \$100,700 | \$99,621  |
| Median Home Value               | \$559,664 | \$511,075 | \$481,053 |
| Daytime Demographics 16+        | 17,884    | 251,986   | 494,176   |
| Some College or Higher          | 89.5%     | 83.0%     | 78.4%     |