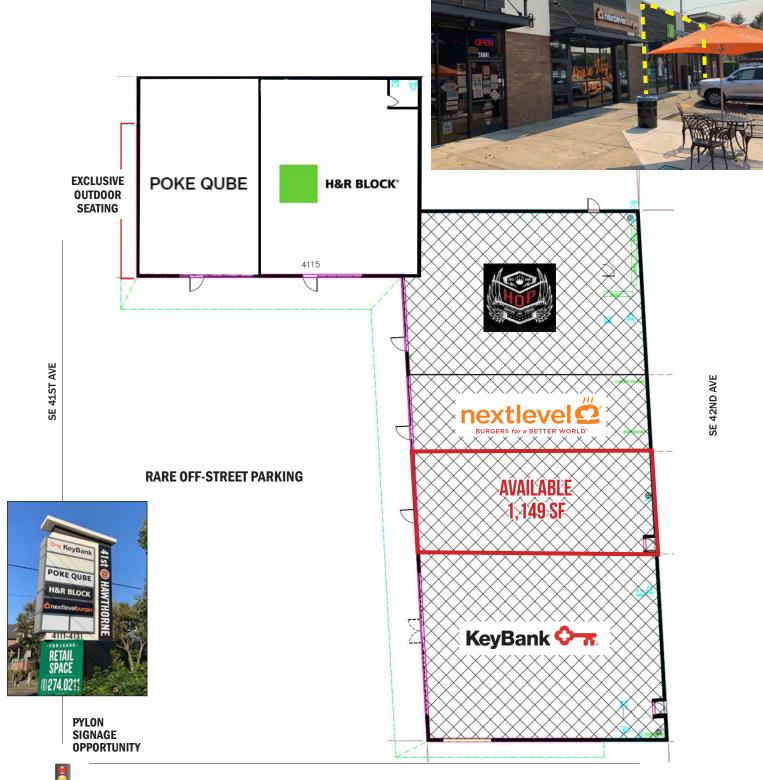

## SITE PLAN

#### AVAILABLE SPACE

• 1,149 SF

## HIGHLIGHTS

- Prime office/retail space.
- Located in the heart of the Hawthorne District, across the street from New Seasons.
- Rare off-street drive-up parking and pylon signage available.
- Available Now!